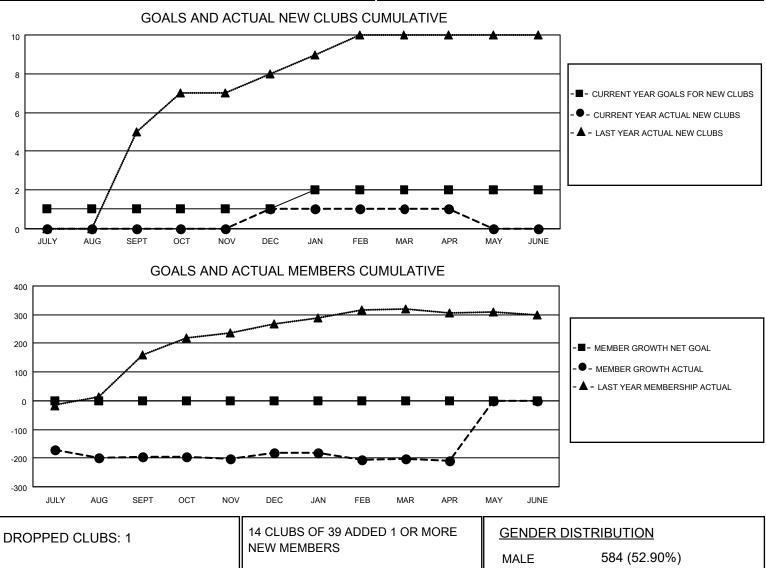

## LOCATION PHILIPPINES

District 301A3

Results as of: 4/30/2021

| Clubs                 |               |           |               | Members               |                        |                         |                                                    |  |
|-----------------------|---------------|-----------|---------------|-----------------------|------------------------|-------------------------|----------------------------------------------------|--|
| RESULTS FOR 2020-2021 |               |           |               | RESULTS FOR 2020-2021 |                        |                         |                                                    |  |
| QUARTER               | NEW CLUB GOAL | NEW CLUBS | DROPPED CLUBS | QUARTER               | BER GROWTH NET<br>GOAL | MEMBER GROWTH<br>ACTUAL | DROPPED<br>MEMBERS ACTUAL<br>(including transfers) |  |
| JULY/AUG/SEPT         | 1             | 0         | 0             | JULY/AUG/SEPT         | 0                      | 18                      | 213                                                |  |
| OCT/NOV/DEC           | 0             | 1         | 0             | OCT/NOV/DEC           | 0                      | 38                      | 24                                                 |  |
| JAN/FEB/MAR           | 1             | 0         | 1             | JAN/FEB/MAR           | 0                      | 6                       | 29                                                 |  |
| APR/MAY/JUNE          | 0             | 0         | 0             | APR/MAY/JUNE          | 0                      | 0                       | 4                                                  |  |

|                 |       | NEW MEMBERS               | MALE<br>FEMALE             | 584 (52.90%)<br>520 (47.10%) |       |
|-----------------|-------|---------------------------|----------------------------|------------------------------|-------|
| DROPPED MEMBERS |       |                           |                            | 320 (47.1070)                |       |
| DECEASED        | 3     | CLICK HERE FOR CUMULATIVE | TOTAL FAMILY UNIT MEMBERS  |                              | 471   |
| CLUB CANCELLED  | 0     | MEMBERSHIP DATA           |                            |                              | 308   |
| OTHER           | 267   |                           | FAMILY MEMBERS PAYING HALF |                              |       |
| TOTAL           | 270   |                           |                            |                              |       |
| MBB0404         | e e · |                           |                            |                              | 4 5 4 |